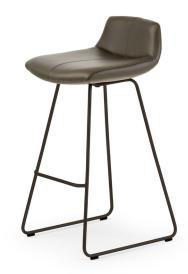

## leolux LX

## LX659 Design: Frans Schrofer, 2018



## Technical details

| <u>Model</u>                                                 |                                                                                                                                                                                                                                                                                                                                                                       |
|--------------------------------------------------------------|-----------------------------------------------------------------------------------------------------------------------------------------------------------------------------------------------------------------------------------------------------------------------------------------------