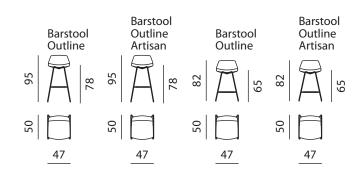

ng for different stitching colours, this option applies to the entire piece of furniture. If the inside and outside are executed with two different deviating stitching colours, this must be explicitly stated on the order. Deviating stitching is not possible on the decorative stitch Artisan, it always = the colour of the stitching for the outside. |
| Certifications                                               | All sheet materials used in this model comply with the CARB2 requirement or<br>are NAF certified<br>On request foam materials with additional flame retardants can be applied.                                                                                                                                                                                        |

## Technical drawings